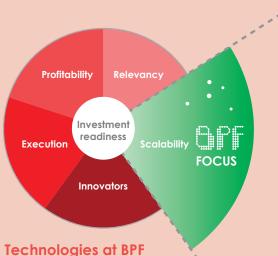

# **Value Proposition**

For investors, start-ups and corporates, the Bioprocess Pilot Facility provides an assessment for Technical Due Diligence (TDD). BPF offers a wealth of knowledge, experience and skills to assess and evaluate your industrial biotech business case. Unlike universities, research companies and other scale-up service providers, the BPF team offers true industrial thinking on a smaller scale.

- Biomass valorization: agricultural and lignocellulosic biomass
- Microbial fermentation
- Downstream processing, isolation and purification